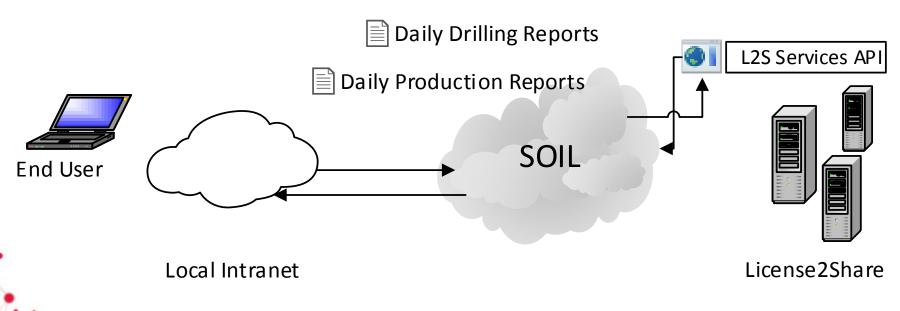

## An example

- Partner companies poll License2Share
- New reports are made available internally