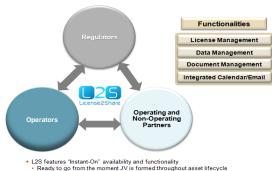

#### Production Data in License2Share

- Ready to go from the moment JV is formed throughout asset lifecycl
   Allows rapid farm-in and farm-out of partners
- Extensible platform
- Configurable to your requirements and adaptable to changing needs
- · L2S not limited to offshore or JVs
- Onshore Shale Gas and Tight Oil as well as LNG are excellent candidates.
- Individual companies can also use it within their own ecosystems