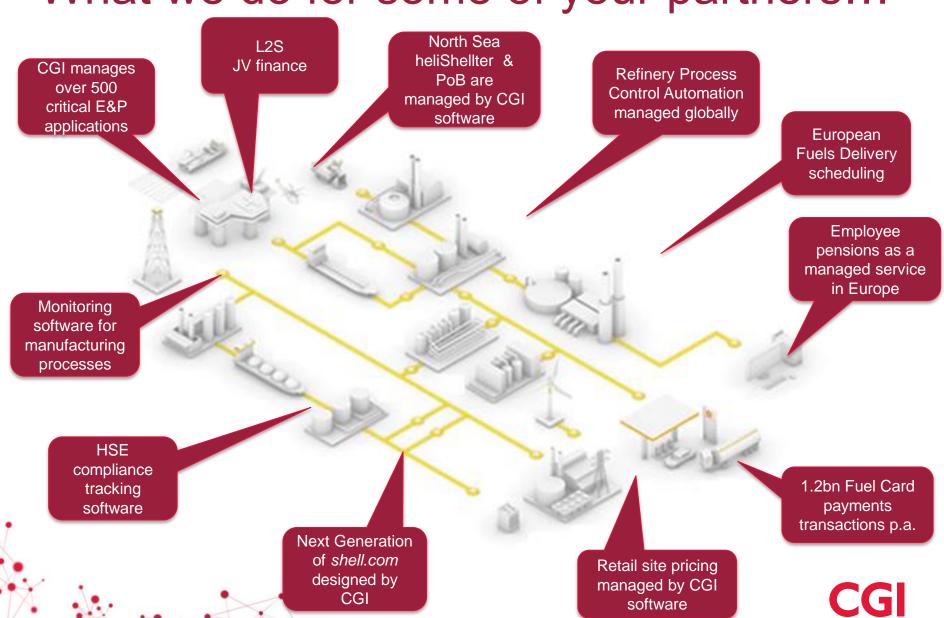

## What we do for some of your partners...

There is more oil in data than there is in the ground. The challenge is in refining it.

© CGI Group Inc. CONFIDENTIAL