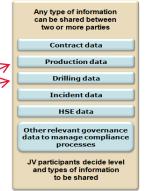

#### Content

- Daily Production Reports
- Monthly Production Reports

#### Advantages

- Archived during live cycle of Joint Venture (> 10 years), findability
- Secured reporting area for partners and authorities, audit trail
- Supports M&A, Divestments : DataRoom
- Manages governance around production reporting

#### **Examples other Content**

- Project Information
- Drawings
- HSE
- Financials
- Contracting