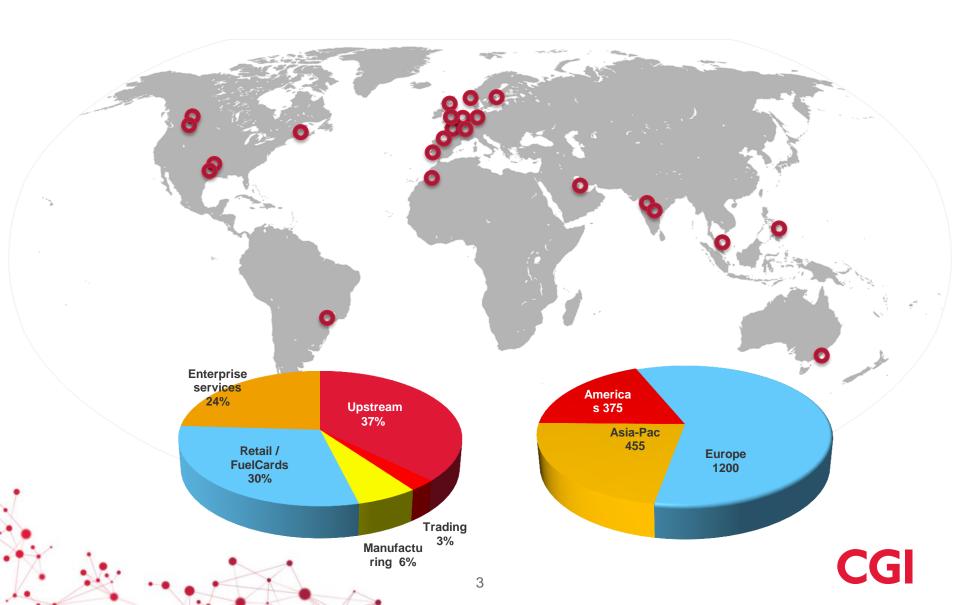

## The CGI footprint in Oil and Gas

(over 2000 professionals from 24 locations)